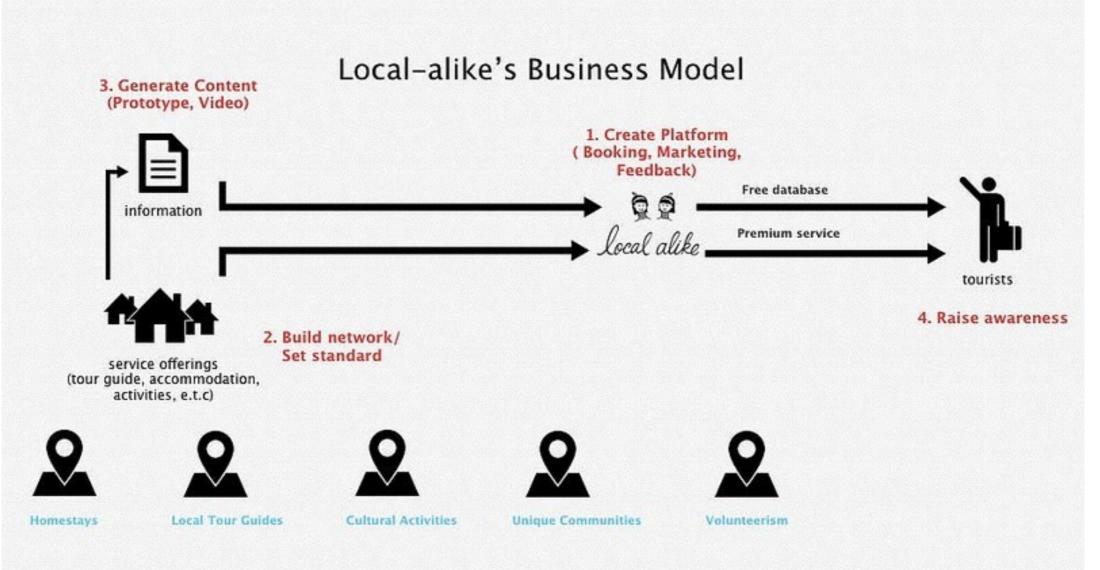

# LOCAL ALIKE

Local Alike is an online marketplace where you can find curated travel experiences in local communities across Southeast Asia. It was founded by **Somsak Boonkam**, a real traveller who wants to do community based tourism.it is a form of tourism that allows local residents to be involved while emphasizing community development.

#### Somsak Boonkam

local alike CURATES GREAT TRAVEL EXPERIENCES AND SURFACE THEM TO THE WORLD **RURAL COMMUNITIES** GLOBAL TRAVELERS 9 2 IN THAILAND SEEKING UNIQUE local alike **OFFERING UNIQUE** TRAVEL EXPERIENCES TRAVEL EXPERIENCES HANDLE BOOKING, HELP DEVELOP PAYMENTS, AND COMMUNITIES CUSTOMER REVIEWS